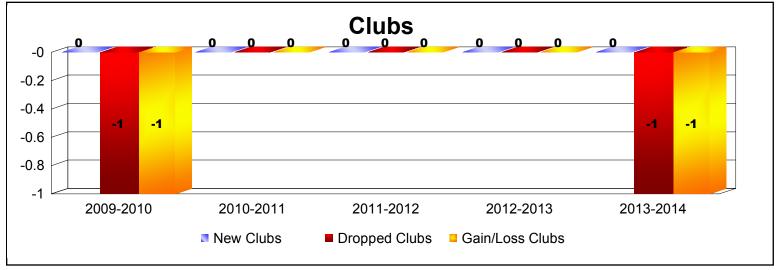

| Year      | New<br>Clubs | Dropped<br>Clubs | Gain/<br>Loss<br>Clubs | New<br>Members | Charter<br>Members | Reinstate<br>Members | Transfer<br>Members | Total<br>Member<br>Added | Total<br>Members<br>Dropped | Gain/<br>Loss<br>Members |
|-----------|--------------|------------------|------------------------|----------------|--------------------|----------------------|---------------------|--------------------------|-----------------------------|--------------------------|
| 2009-2010 | 0            | -1               | -1                     | 41             | 8                  | 5                    | 6                   | 60                       | -65                         | -5                       |
| 2010-2011 | 0            | 0                | 0                      | 57             | 0                  | 2                    | 15                  | 74                       | -50                         | 24                       |
| 2011-2012 | 0            | 0                | 0                      | 35             | 0                  | 6                    | 4                   | 45                       | -80                         | -35                      |
| 2012-2013 | 0            | 0                | 0                      | 46             | 0                  | 3                    | 1                   | 50                       | -58                         | -8                       |
| 2013-2014 | 0            | -1               | -1                     | 43             | 0                  | 2                    | 6                   | 51                       | -68                         | -17                      |
| Average   | 0            | 0                | 0                      | 44             | 2                  | 4                    | 6                   | 56                       | -64                         | -8                       |