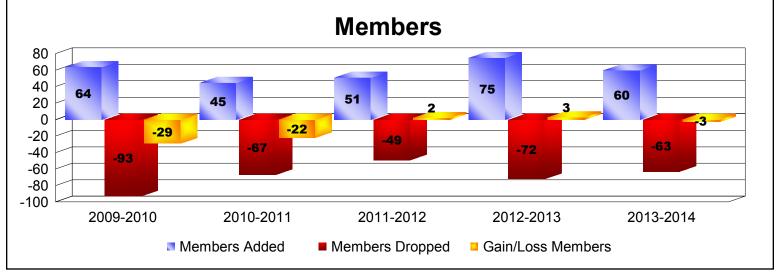

MBR0065 Page 1 of 2 9/2/2014 12:32:59PM

| Year      | New<br>Clubs | Dropped<br>Clubs | Gain/<br>Loss<br>Clubs | New<br>Members | Charter<br>Members | Reinstate<br>Members | Transfer<br>Members | Total<br>Member<br>Added | Total<br>Members<br>Dropped | Gain/<br>Loss<br>Members |
|-----------|--------------|------------------|------------------------|----------------|--------------------|----------------------|---------------------|--------------------------|-----------------------------|--------------------------|
| 2009-2010 | 0            | 0                | 0                      | 53             | 3                  | 5                    | 3                   | 64                       | -93                         | -29                      |
| 2010-2011 | 0            | 0                | 0                      | 34             | 0                  | 6                    | 5                   | 45                       | -67                         | -22                      |
| 2011-2012 | 0            | 0                | 0                      | 45             | 0                  | 3                    | 3                   | 51                       | -49                         | 2                        |
| 2012-2013 | 0            | 0                | 0                      | 70             | 0                  | 2                    | 3                   | 75                       | -72                         | 3                        |
| 2013-2014 | 1            | -1               | 0                      | 37             | 21                 | 2                    | 0                   | 60                       | -63                         | -3                       |
| Average   | 0            | 0                | 0                      | 48             | 5                  | 4                    | 3                   | 59                       | -69                         | -10                      |