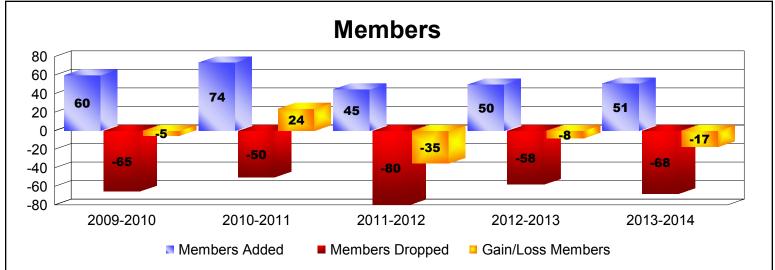

| Year      | New<br>Clubs | Dropped<br>Clubs | Gain/<br>Loss<br>Clubs | New<br>Members | Charter<br>Members | Reinstate<br>Members | Transfer<br>Members | Total<br>Member<br>Added | Total<br>Members<br>Dropped | Gain/<br>Loss<br>Members |
|-----------|--------------|------------------|------------------------|----------------|--------------------|----------------------|---------------------|--------------------------|-----------------------------|--------------------------|
| 2009-2010 | 0            | -1               | -1                     | 41             | 8                  | 5                    | 6                   | 60                       | -65                         | -5                       |
| 2010-2011 | 0            | 0                | 0                      | 57             | 0                  | 2                    | 15                  | 74                       | -50                         | 24                       |
| 2011-2012 | 0            | 0                | 0                      | 35             | 0                  | 6                    | 4                   | 45                       | -80                         | -35                      |
| 2012-2013 | 0            | 0                | 0                      | 46             | 0                  | 3                    | 1                   | 50                       | -58                         | -8                       |
| 2013-2014 | 0            | -1               | -1                     | 43             | 0                  | 2                    | 6                   | 51                       | -68                         | -17                      |
| Average   | 0            | 0                | 0                      | 44             | 2                  | 4                    | 6                   | 56                       | -64                         | -8                       |