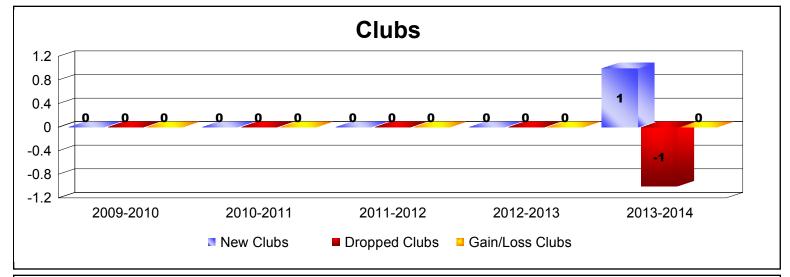

MBR0065 Page 1 of 2 9/2/2014 12:32:59PM

| Year      | New<br>Clubs | Dropped<br>Clubs | Gain/<br>Loss<br>Clubs | New<br>Members | Charter<br>Members | Reinstate<br>Members | Transfer<br>Members | Total<br>Member<br>Added | Total<br>Members<br>Dropped | Gain/<br>Loss<br>Members |
|-----------|--------------|------------------|------------------------|----------------|--------------------|----------------------|---------------------|--------------------------|-----------------------------|--------------------------|
| 2009-2010 | 0            | 0                | 0                      | 53             | 3                  | 5                    | 3                   | 64                       | -93                         | -29                      |
| 2010-2011 | 0            | 0                | 0                      | 34             | 0                  | 6                    | 5                   | 45                       | -67                         | -22                      |
| 2011-2012 | 0            | 0                | 0                      | 45             | 0                  | 3                    | 3                   | 51                       | -49                         | 2                        |
| 2012-2013 | 0            | 0                | 0                      | 70             | 0                  | 2                    | 3                   | 75                       | -72                         | 3                        |
| 2013-2014 | 1            | -1               | 0                      | 37             | 21                 | 2                    | 0                   | 60                       | -63                         | -3                       |
| Average   | 0            | 0                | 0                      | 48             | 5                  | 4                    | 3                   | 59                       | -69                         | -10                      |